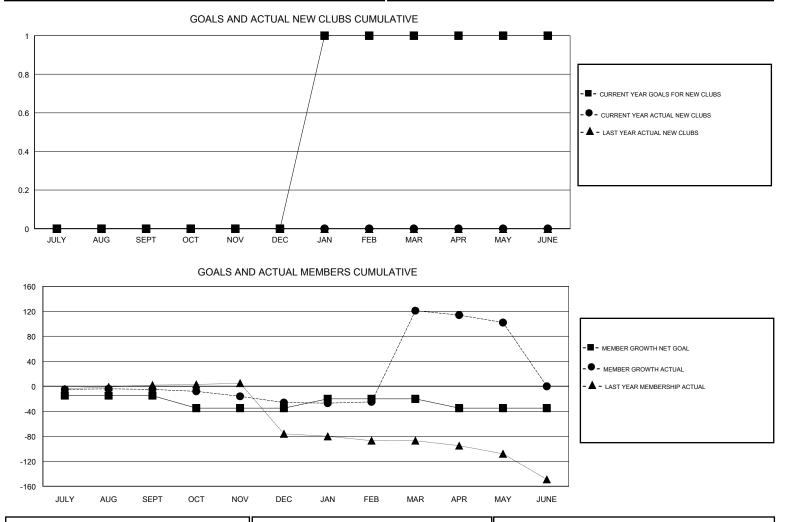

### GMT CA

|               | Club          | S         |               | Members               |                           |                         |                                                    |  |
|---------------|---------------|-----------|---------------|-----------------------|---------------------------|-------------------------|----------------------------------------------------|--|
|               | RESULTS FOR   | 2017-2018 |               | RESULTS FOR 2017-2018 |                           |                         |                                                    |  |
| QUARTER       | NEW CLUB GOAL | NEW CLUBS | DROPPED CLUBS | QUARTER               | MEMBER GROWTH NET<br>GOAL | MEMBER GROWTH<br>ACTUAL | DROPPED<br>MEMBERS ACTUAL<br>(including transfers) |  |
| JULY/AUG/SEPT | 0             | 0         | 0             | JULY/AUG/SEPT         | -15                       | 29                      | 24                                                 |  |
| OCT/NOV/DEC   | 0             | 0         | 0             | OCT/NOV/DEC           | -20                       | 16                      | 34                                                 |  |
| JAN/FEB/MAR   | 1             | 0         | 0             | JAN/FEB/MAR           | 15                        | 182                     | 24                                                 |  |
| APR/MAY/JUNE  | 0             | 0         | 0             | APR/MAY/JUNE          | -15                       | 14                      | 30                                                 |  |